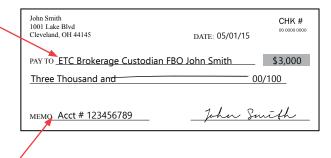

### **CHECK INSTRUCTIONS**

MAKE CHECKS PAYABLE TO: ETC Brokerage Services (ETC Brokerage), Custodian FBO "Account Holder's Name".

 Please include the ETC Brokerage Services account number on the memo line of the check.