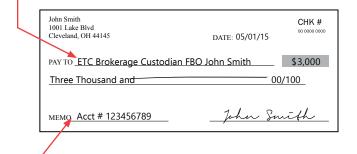

### **CHECK INSTRUCTIONS**

MAKE CHECKS PAYABLE TO:

ETC Brokerage Services (ETC Brokerage), Custodian FBO "Account Holder's Name".

• Please include the ETC Brokerage Services account number on the memo line of the check.