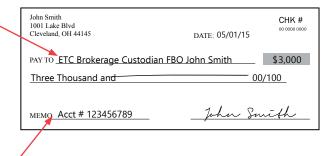

## **CHECK INSTRUCTIONS**

MAKE CHECKS PAYABLE TO: ETC Brokerage Services (ETC Brokerage), Custodian FBO "Account Holder's Name".

 Please include the ETC Brokerage Services account number on the memo line of the check.