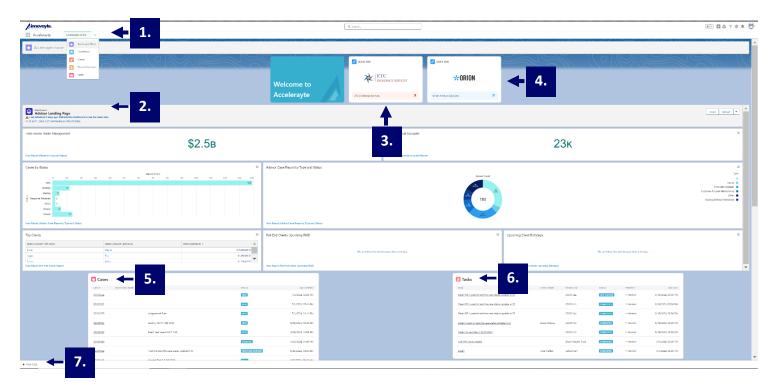

## 1. App Drop Down:

- a. Accelerayte Dashboard Home Page
- b. Households
- c. Clients
- d. Financial Accounts
- e. Cases
- 2. Advisor Landing Page: Your customized Dashboard and view into your investors' data
- 3. WealthStation: Click here to seamlessly access FIS' WealthStation via a Single Sign-on (SSO)
- 4. Orion: Click here to seamlessly access Orion via a Single Sign-On (SSO)
- 5. Cases: View cases that you have submitted including subject, description, status, case submission date
- 6. Tasks: Those tasks which have been assigned to you
- 7. **New Case Submissions:** Click here to bring up a widget to allow you to submit a case that will automatically be routed to the team who can best assist you