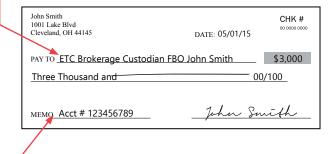

### **CHECK INSTRUCTIONS**

MAKE CHECKS PAYABLE TO: ETC Brokerage Services (ETC Brokerage), Custodian FBO "Account Holder's Name".

 Please include the ETC Brokerage Services account number on the memo line of the check.