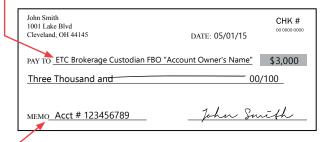

#### **CHECK INSTRUCTIONS**

MAKE CHECKS PAYABLE TO: ETC Brokerage Custodian FBO "Account Owner's Name".

Please include the Account Number on the memo line of the check.